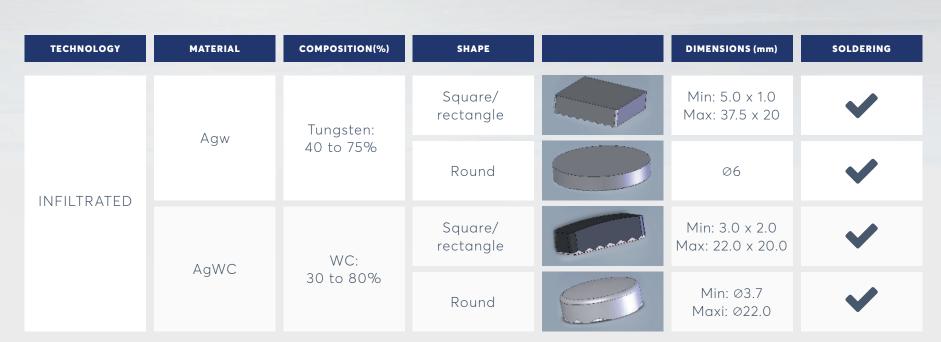

#### **DIE COMPACTED TIPS:** TYPE OF PRODUCT

| TECHNOLOGY              | MATERIAL | COMPOSITION(%)        | SHAPE                |   | DIMENSIONS (mm)                     | SILVER UNDERLAYER<br>(BI-COMPACTION) | SOLDERING |
|-------------------------|----------|-----------------------|----------------------|---|-------------------------------------|--------------------------------------|-----------|
| SINTERED/<br>CALIBRATED | AgC      | Graphite:<br>3 and 5% | Square/<br>rectangle |   | Min: 3.2 x 3.2<br>Max: 25.0 x 12.5  | ×                                    | ×         |
|                         |          |                       | round                |   | Min: Ø3.0<br>Max: Ø5.0              | ×                                    | *         |
|                         | AgW      | Tungsten:<br>50%      | Square/<br>rectangle |   | 8.7 x 5.0                           | ~                                    | ~         |
|                         |          |                       | round                | × | ×                                   | ×                                    | ×         |
|                         | AgWC     | WC<br>20 and 80%      | Square/<br>rectangle |   | Min: 7.0 x 4.0<br>Max: 15.0 x 12.0  | ~                                    | ~         |
|                         |          |                       | round                | × | ×                                   | ×                                    | ×         |
|                         | AgNi     | Ni<br>10 to 30%       | Square/<br>rectangle |   | Min: 10.0 x 6.5<br>Max: 24.0 x 18.5 | ×                                    | ~         |
|                         |          |                       | round                | 0 | Ø3.2                                | ×                                    | ~         |

## DIE COMPACTED TIPS:

TYPE OF PRODUCT

All of these information are based on our current production. For further information or outer dimension, please contact METALOR