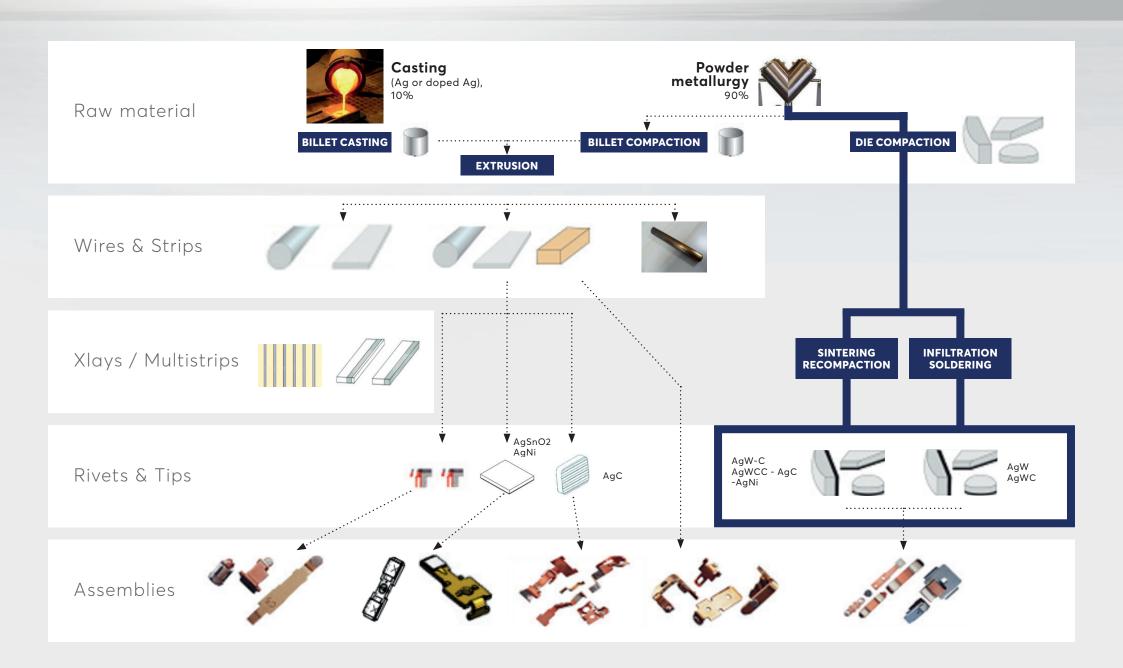

# **DIE COMPACTED TIPS** PROCESS DESCRIPTION

**PRODUCTION FLOW CHART** METALOR TECHNOLOGIES ELECTROTECHNICS FRANCE

### DIE COMPACTED TIPS:

PROCESS FLOW