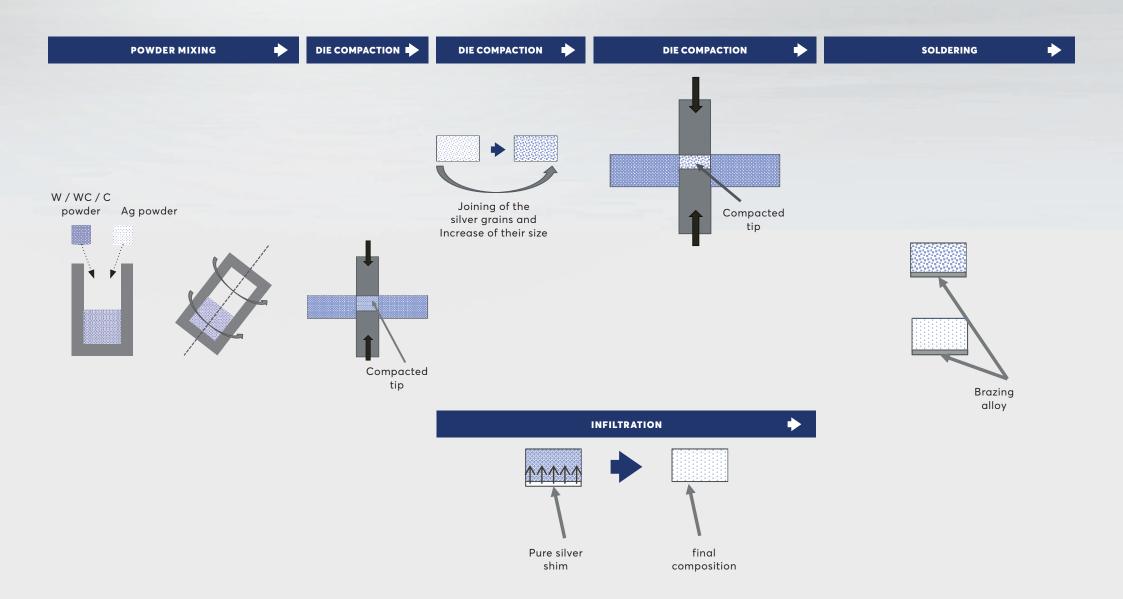

# **DIE COMPACTED TIPS** PROCESS DESCRIPTION



**PRODUCTION FLOW CHART** METALOR TECHNOLOGIES ELECTROTECHNICS FRANCE





### DIE COMPACTED TIPS:

PROCESS FLOW

## 







#### **DIE COMPACTED TIPS:** TYPE OF PRODUCT



| TECHNOLOGY              | MATERIAL | COMPOSITION(%)        | SHAPE                |   | DIMENSIONS (mm)                     | SILVER UNDERLAYER<br>(BI-COMPACTION) | SOLDERING |
|-------------------------|----------|-----------------------|----------------------|---|-------------------------------------|--------------------------------------|-----------|
| SINTERED/<br>CALIBRATED | AgC      | Graphite:<br>3 and 5% | Square/<br>rectangle |   | Min: 3.2 x 3.2<br>Max: 25.0 x 12.5  | ×                                    | ×         |
|                         |          |                       | round                |   | Min: Ø3.0<br>Max: Ø5.0              | ×                                    | *         |
|                         | Ag