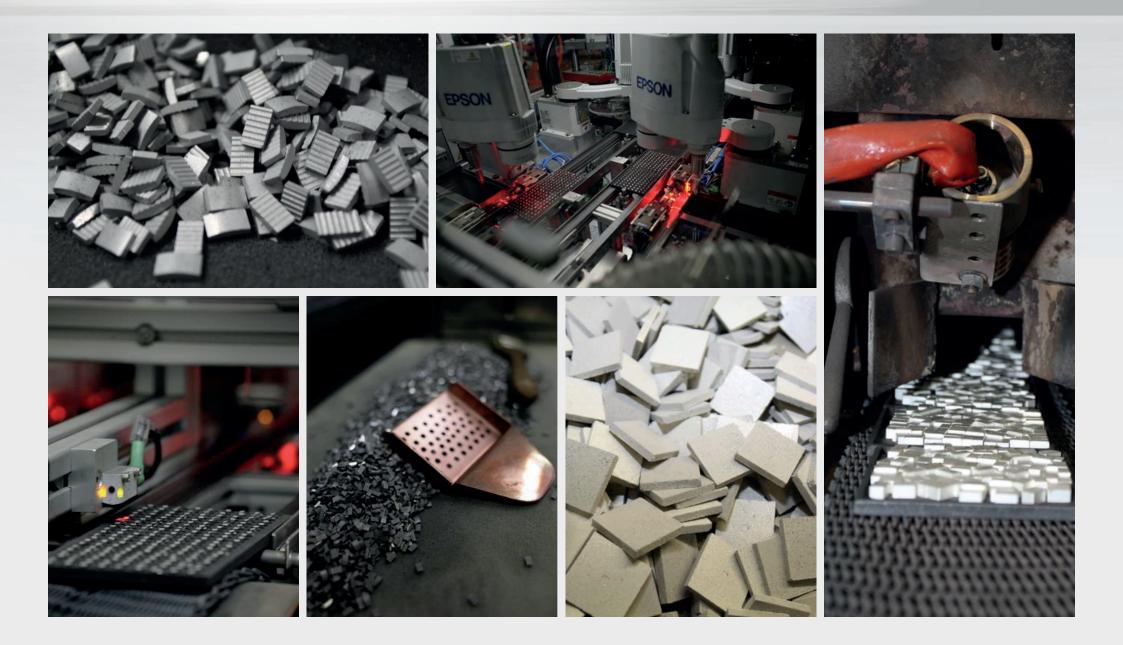

| ~         |
|                         |          |                       | round                | × | ×                                   | ×                                    | ×         |
|                         | AgNi     | Ni<br>10 to 30%       | Square/<br>rectangle |   | Min: 10.0 x 6.5<br>Max: 24.0 x 18.5 | ×                                    | ~         |
|                         |          |                       | round                | 0 | Ø3.2                                | ×                                    | ~         |

## DIE COMPACTED TIPS:

TYPE OF PRODUCT



All of these information are based on our current production. For further information or outer dimension, please contact METALOR

#### **DIE COMPACTED TIPS:** PROCESS PICTURES





#### **DIE COMPACTED TIPS:**

PERFORMANCE VS TECHNOLOGY

# METALOR® STANAKA

| <ul> <li>Standard process by METALOR</li> <li>Competitiveness for high volumes</li> <li>Different type of technologies</li> </ul> | PROS                                 | CONS                               |  |
|-----------------------------------------------------------------------------------------------------------------------------------|--------------------------------------|------------------------------------|--|
| - Competitiveness for high volumes                                                                                                |                                      |                                    |  |
|